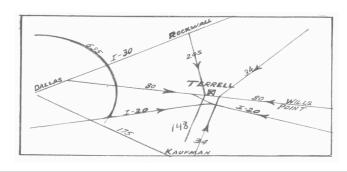

## North Texas Antique Tractor & Engine Club's Show

Look us up on Facebook

## Saturday and Sunday June 9 & 10, 2012

Ben Gill Park, Terrell, TX on HWY 80







## **Show Events**

Small Engine Displays Blacksmith Demonstration Bounce House Tractor Parade Wheat Threshing Tractor Display
Antique Tractor Pulls Hay Baling
Kiddie Obstacle Course Corn Grinding
Drawing–Rifle/Shotgun, Pedal Tractor, Tractor Lamp

Dinner provided for exhibitors Saturday Night

## **Show Hours & Sponsors**

Saturday, June 9<sup>th</sup>, 9:00 a.m. to 5:00 p.m. Sunday, June 10<sup>th</sup>, 9:00 a.m. to 2:00 p.m. Daily Admission: 8 and under: FREE 9 and up: \$5.00

**Terrell Chamber of Commerce** 

Bob Mitchell
Ag Power, Inc
Farm Bureau
C&T Tires
Kaufman Motor Parts

Risinger Vet Clinic
Mitchell & Bourland Tractor Co.
Tractor Supply
4 Brothers Tractors
Texas Bank & Trust